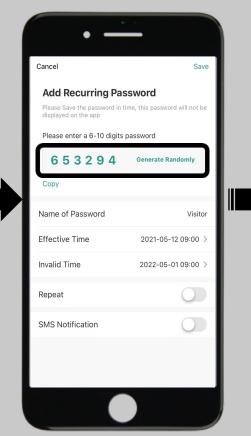

## How Online Periodic Codes Work

You can use as many times as you want during the period, you can set a periodic password for a duration up to 12 months.

My friends will come on 12<sup>th</sup> May and they will stay for about a year so will leave them a long period password.