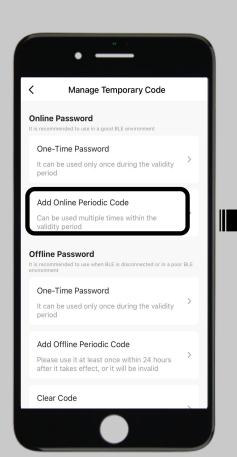

## How Online Periodic Codes Work

You can use as many times as you want during the period, you can set a periodic password for a duration up to 12 months.

My friends will come on 12<sup>th</sup> May and they will stay for about a year so will leave them a long period password.