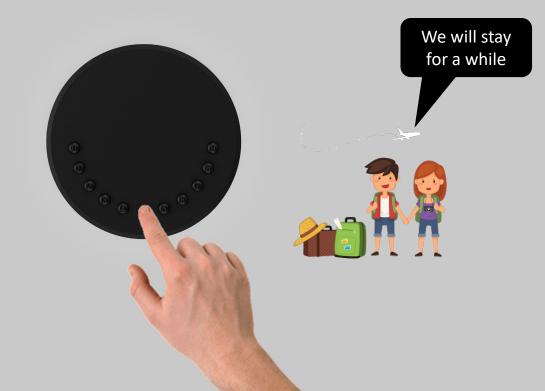

## How Online Periodic Codes Work

You can use as many times as you want during the period, you can set a periodic password for a duration up to 12 months.

My friends will come on 12<sup>th</sup> May and they will stay for about a year so will leave them a long period password.