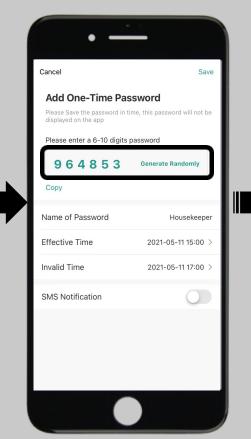

## How Online One-Time Codes Work

You can only get KeyBox access during the service time and only can be used for one time.

And also my housekeeper will come and start from 15:00 pm ~17:00 pm, will send her password for 2 hour access.