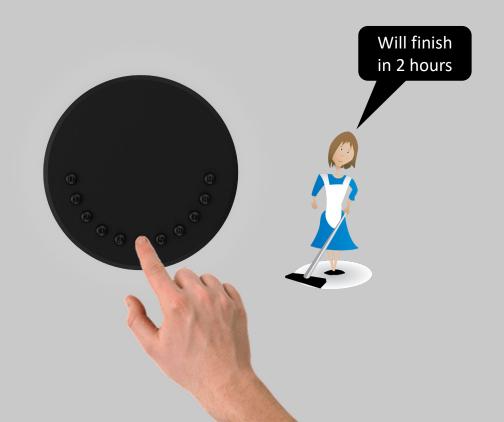

## How Online One-Time Codes Work

You can only get KeyBox access during the service time and only can be used for one time.

And also my housekeeper will come and start from 15:00 pm ~17:00 pm, will send her password for 2 hour access.