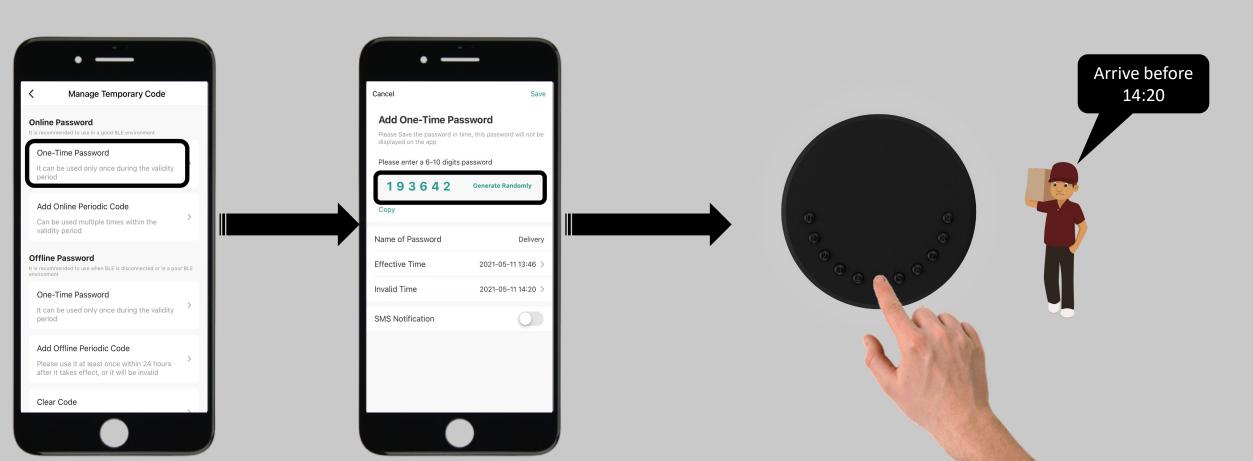

## How Online One-Time Codes Work

For one-time Access only, when the delivery man delivered the package this password will be expired as it has been used once.