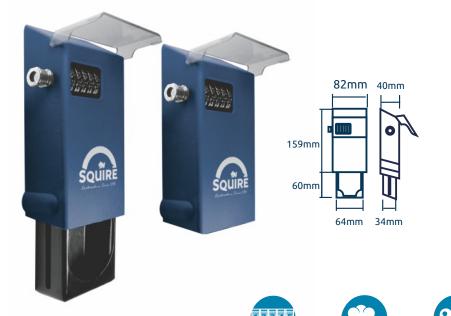

#### Features

- Hardened steel body, with soft feel cover
- 5 Wheel recodable- 100,000 combinations
- Sliding draw mechanism operated by pull knob
- Hinged cover for weather protection
- High security, Sold Secure Bronze accredited
- Supported by Crimestoppers and Secured by Design
- Keep your spare keys safe
- For internal and external use

100,000 combinations

Independent crime-fighting charity

All

Weather

| Model<br>Number       | Category | Security<br>Rating | Sold<br>Secure    | Body<br>Material  | Dime<br>A | ensions<br>B | (mm)<br>C | Mechanism                | No. of<br>Wheels | No. of<br>Combinations | Barcode Number | Packaging |
|-----------------------|----------|--------------------|-------------------|-------------------|-----------|--------------|-----------|--------------------------|------------------|------------------------|----------------|-----------|
| STRONGHOLD<br>KEYSAFE | @WORK    | na                 | Bronze<br>cabinet | Hardened<br>Steel | 85        | 160          | 43        | Recodable<br>Combination | 5                | 100,000                | 5012245035445  | Blister   |