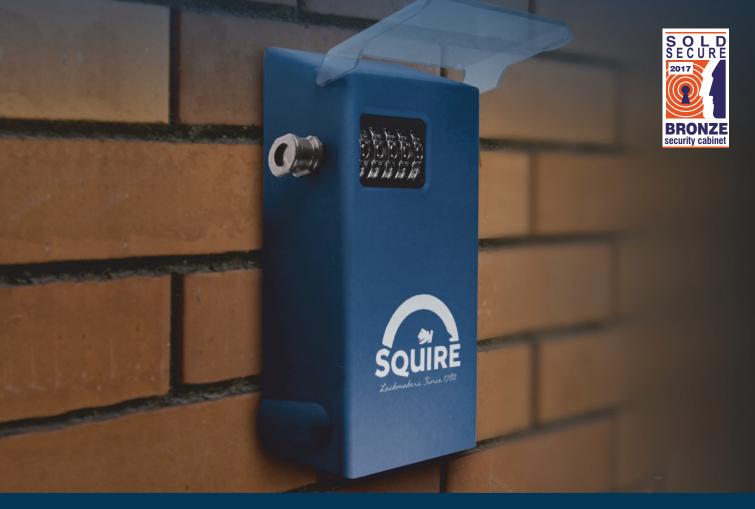

# Stronghold<sup>®</sup> Key safe

High Security Sold Secure Approved Combination Key Safe

### **Stronghold®** Key Safe Sold Secure Bronze High Security Key Safe

#### Features

- Hardened steel body, with soft feel cover
- 5 Wheel recodable- 100,000 combinations
- Sliding draw mechanism operated by pull knob
- Hinged cover for weather protection
- High security, Sold Secure Bronze accredited
- Supported by Crimestoppers and Secured by Design
- Keep your spare keys safe
- For internal and external use