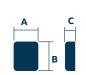

100,000 combinations

Independent crime-fighting charity

All

Weather

| Model<br>Number       | Category | Security<br>Rating | Sold<br>Secure    | Body<br>Material  | Dime<br>A | ensions<br>B | (mm)<br>C | Mechanism                | No. of<br>Wheels | No. of<br>Combinations | Barcode Number | Packaging |
|-----------------------|----------|--------------------|-------------------|-------------------|-----------|--------------|-----------|--------------------------|------------------|------------------------|----------------|-----------|
| STRONGHOLD<br>KEYSAFE | @WORK    | na                 | Bronze<br>cabinet | Hardened<br>Steel | 85        | 160          | 43        | Recodable<br>Combination | 5                | 100,000                | 5012245035445  | Blister   |